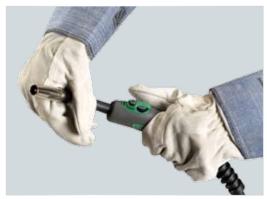

# ERGONOMIC MIG WELDING HOSES WITH 360° TURNABLE SWAN NECK

Analogue adjustment (extra equipment) Article no. 80300273, see overleaf

Migatronic's ML 161 and ML 241 welding hoses have noticeable advantages: small handle, ease of operation and large flexibility. Super ergonomic design with ball-and-socket joint between hose and handle in addition to softgrip on the sides of the handle for comfortable grip.

ML161 and ML 241 are the optimal choice for varying welding positions. The swan neck can be turned 360° to the desired position - this is easily done without tools. Whichever weld-

ing angle you use, your working posture is always ergonomically correct and allows you to weld in hard-toreach places.