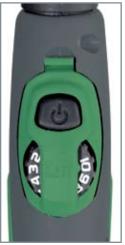

ML 161 and ML 241 are supplied with a standard range of gas nozzles, swan necks, gas diffusers and liners.

At the top of the handle it is possible to mount/remount a module for stepless adjustment of current/wire.

Article no. 80300100 Keypad unit Standard equipment

Article no. 80300273 Keypad unit with horisontal MIG control knob (RH). Extra equipment for analogue adjustment.