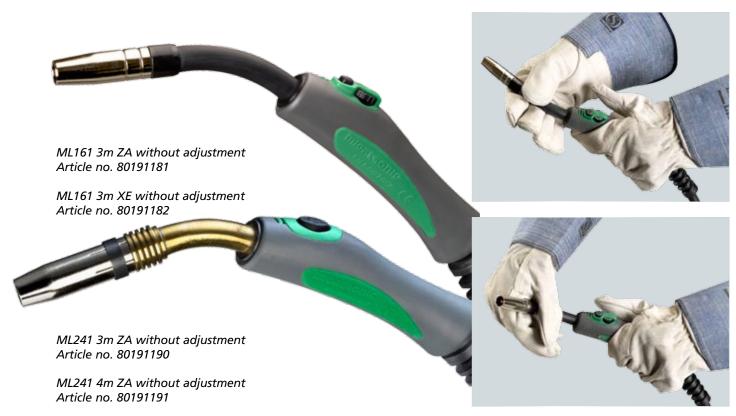

### ML 161 I ML 241 MIG WELDING HOSES

# ERGONOMIC MIG WELDING HOSES WITH 360° TURNABLE SWAN NECK

Analogue adjustment (extra equipment) Article no. 80300273, see overleaf

Migatronic's ML 161 and ML 241 welding hoses have noticeable advantages: small handle, ease of operation and large flexibility. Super ergonomic design with ball-and-socket joint between hose and handle in addition to softgrip on the sides of the handle for comfortable grip.

ML161 and ML 241 are the optimal choice for varying welding positions. The swan neck can be turned 360° to the desired position - this is easily done without tools. Whichever weld-

ing angle you use, your working posture is always ergonomically correct and allows you to weld in hard-toreach places.

ML 161 and ML 241 are supplied with a standard range of gas nozzles, swan necks, gas diffusers and liners.

At the top of the handle it is possible to mount/remount a module for stepless adjustment of current/wire.