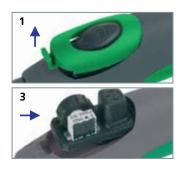

ML 161 and ML 241 are supplied with a standard range of gas nozzles, swan necks, gas diffusers and liners.

At the top of the handle it is possible to mount/remount a module for stepless adjustment of current/wire.

## ML 161 I ML 241 MIG WELDING HOSES

Migatronic ML 161 and ML 241 torches are equipped with an easily replaceable control unit on the torch handle. As standard the control unit consists of a keypad unit but for use on Migatronic MIG machines, we recommend a control unit with both keypad unit and control knob.

Article no. 80300100 Keypad unit Standard equipment

Article no. 80300273 Keypad unit with horisontal MIG control knob (RH). Extra equipment for analogue adjustment.