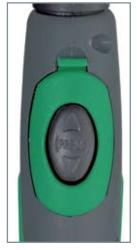

Article no. 80300100 Keypad unit Standard equipment

Article no. 80300273 Keypad unit with horisontal MIG control knob (RH). Extra equipment for analogue adjustment.