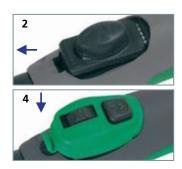

ML 161 and ML 241 are supplied with a standard range of gas nozzles, swan necks, gas diffusers and liners.

At the top of the handle it is possible to mount/remount a module for stepless adjustment of current/wire.

## ML 161 I ML 241 MIG WELDING HOSES

Migatronic ML 161 and ML 241 torches are equipped with an easily replaceable control unit on the torch handle. As standard the control unit consists of a keypad unit but for use on Migatronic MIG machines, we recommend a control unit with both keypad unit and control knob.

Article no. 80300100 Keypad unit Standard equipment

Article no. 80300273 Keypad unit with horisontal MIG control knob (RH). Extra equipment for analogue adjustment.