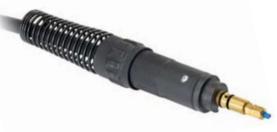

# ERGONOMIC MIG WELDING HOSES WITH 360° TURNABLE SWAN NECK

Analogue adjustment (extra equipment) Article no. 80300273, see overleaf

Migatronic's ML 161 and ML 241 welding hoses have noticeable advantages: small handle, ease of operation and large flexibility. Super ergonomic design with ball-and-socket joint between hose and handle in addition to softgrip on the sides of the handle for comfortable grip.

ML161 and ML 241 are the optimal choice for varying welding positions. The swan neck can be turned 360° to the desired position - this is easily done without tools. Whichever weld-

ing angle you use, your working posture is always ergonomically correct and allows you to weld in hard-toreach places.